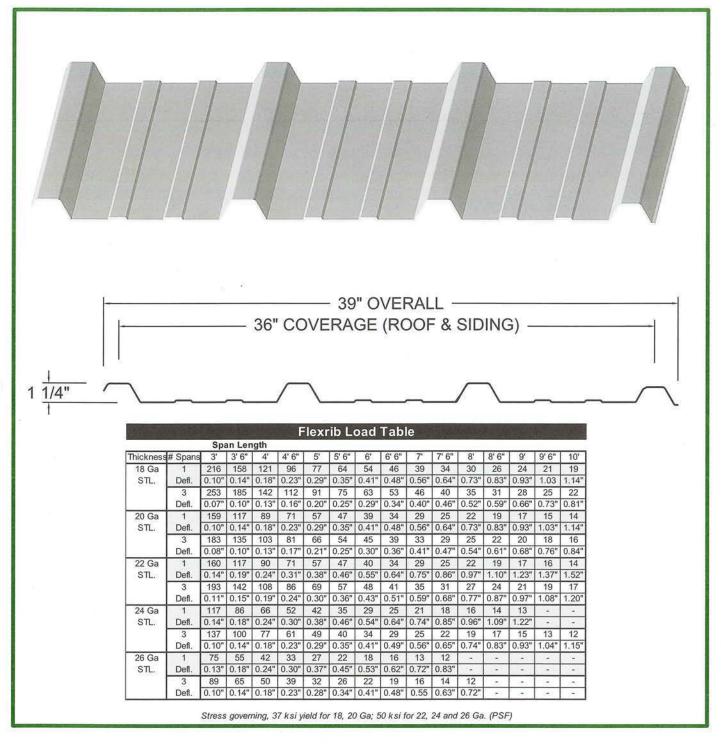

FLEXRIB is a high-strength, deep wide panel with a clean, bold look. It goes up fast and last for years. FLEXRIB is made from first quality materials with finishes so tough and tightly-bonded that the sheets can be rollformed after coating and then accurately cut to your specifications. FLEXRIB's anti-siphon feature prevents capillary action, making it ideal for ROOFING applications, as well as sidewall sheeting.